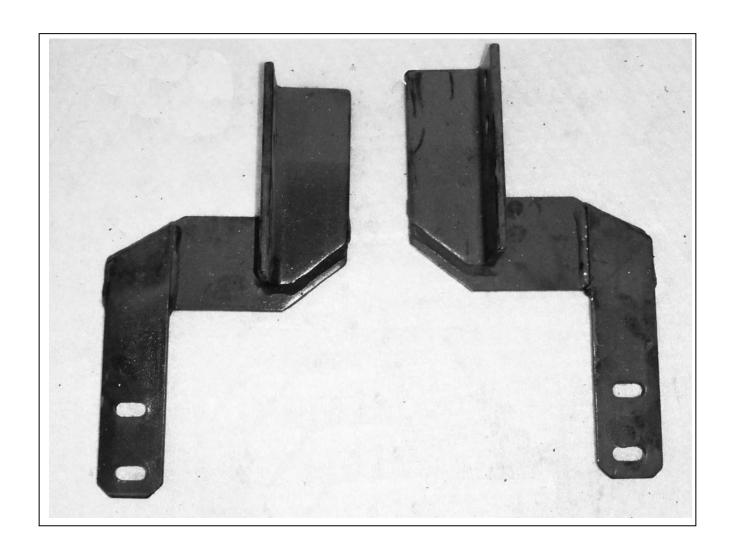

### **FITTING KIT**

| 2 – Steel mounts.                    |  |
|--------------------------------------|--|
| $4 - 3/8 \times 1^{-1/4}$ unc bolts. |  |
| 4 - 3/8 unc nuts                     |  |

8 - 3/8 flat washers.

# DESPATCH CHECKLIST 8T70SY / NBT70SY / NB6T70SY

| 0                                                       |                                                  |                                                               |
|---------------------------------------------------------|--------------------------------------------------|---------------------------------------------------------------|
| Work Order #                                            |                                                  |                                                               |
| Finish:                                                 |                                                  |                                                               |
| Transport:                                              |                                                  |                                                               |
| Due Date:                                               |                                                  |                                                               |
| <ul> <li>O 2 – Steel 1</li> <li>O 1 – Bolt K</li> </ul> | mounting brackets.<br>Kit.                       | See other side of<br>this page for<br>photos of all<br>mounts |
| If NO                                                   | s product "the best it can fix before continuing | an be" Yes/                                                   |
| All parts checked as                                    | na <u>completea</u> by:                          |                                                               |
| Nut and bolts:                                          |                                                  | Date//                                                        |
| Order control:                                          |                                                  | Date//                                                        |
|                                                         |                                                  |                                                               |