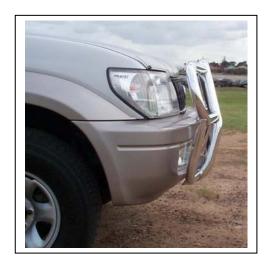

**NOTE**: When viewed from the side the bar is designed so that the top of the mount is horizontal when correctly positioned. **See figure 1** for Type 8 alignment.

5. TIGHTEN ALL BOLTS.

4 - 3/8 spring washers.

**Figure 1** – Type 8 Alignment

Tel: 07 3897 5700 Fax: 07 3283 1168 ecb@ecb.com.au www.ecb.com.au 29 Snook St Clontarf QLD 4019 Australia Po Box 122 Margate QLD 4019 Australia